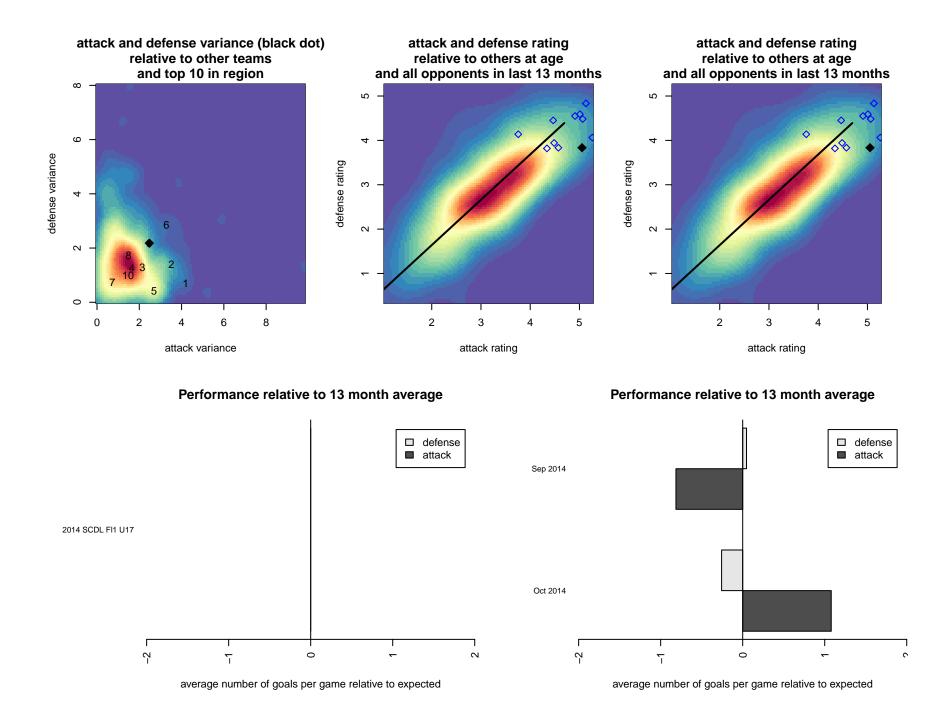

## **Beach FC Black B97**

Studio City, CAS B97 total strength=2082 attack=156.43 defense=46.25 fall league = SCDL FI1 U17 alt names used: Beach FC B97 Black Venues played: 2014 SCDL FI1 U17

Beach FC Black B97