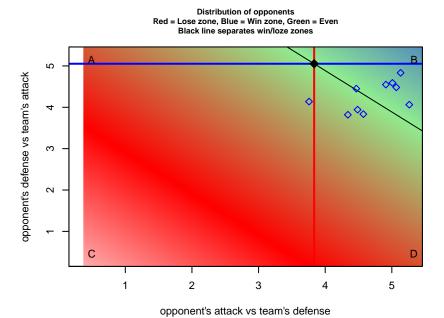

Dots are actual minus expected GF (blue circles) and GA (red triangles).

Blue line is smoothed change in attack strength. Red is smoothed change in defense strength.

olot. A=Neither has attack advantage, B=Opponent has both attack and defense advantage, C=Opponent has both attack and defense disadvantage, D=Both have