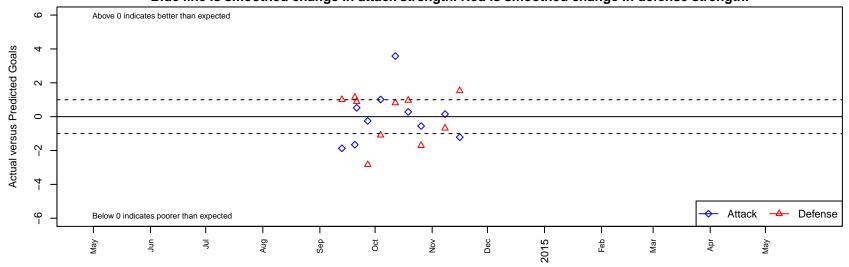

Dots are actual minus expected GF (blue circles) and GA (red triangles).

Blue line is smoothed change in attack strength. Red is smoothed change in defense strength.

olot. A=Neither has attack advantage, B=Opponent has both attack and defense advantage, C=Opponent has both attack and defense disadvantage, D=Both have